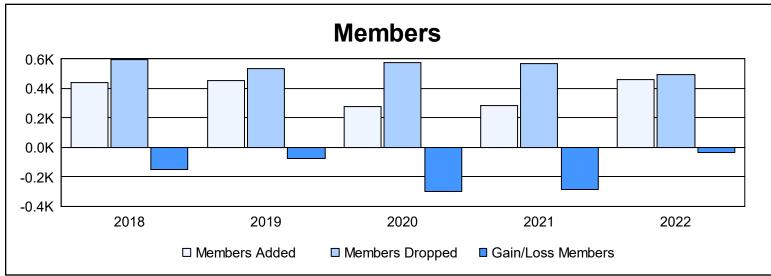

District 337 A

As of June 2022 Cumulative

| Year      | New<br>Clubs | Dropped<br>Clubs | Gain/<br>Loss<br>Clubs | New<br>Members | Charter<br>Members | Reinstate<br>Members | Transfer<br>Members | Total<br>Member<br>Added | Total<br>Members<br>Dropped | Gain/<br>Loss<br>Members |
|-----------|--------------|------------------|------------------------|----------------|--------------------|----------------------|---------------------|--------------------------|-----------------------------|--------------------------|
| 2017-2018 | 0            | 2                | -2                     | 422            | 0                  | 4                    | 17                  | 443                      | 593                         | -150                     |
| 2018-2019 | 3            | 0                | 3                      | 367            | 82                 | 5                    | 3                   | 457                      | 535                         | -78                      |
| 2019-2020 | 0            | 4                | -4                     | 269            | 2                  | 1                    | 6                   | 278                      | 578                         | -300                     |
| 2020-2021 | 0            | 1                | -1                     | 263            | 3                  | 7                    | 13                  | 286                      | 572                         | -286                     |
| 2021-2022 | 3            | 2                | 1                      | 344            | 88                 | 14                   | 15                  | 461                      | 497                         | -36                      |
| Average   | 1            | 2                | -1                     | 333            | 35                 | 6                    | 11                  | 385                      | 555                         | -170                     |