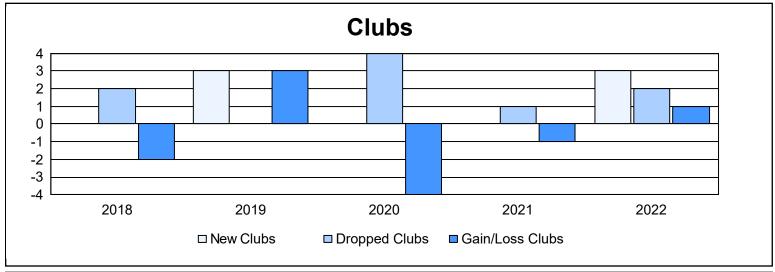

District 337 A

As of June 2022 Cumulative

| Year      | New<br>Clubs | Dropped<br>Clubs | Gain/<br>Loss<br>Clubs | New<br>Members | Charter<br>Members | Reinstate<br>Members | Transfer<br>Members | Total<br>Member<br>Added | Total<br>Members<br>Dropped | Gain/<br>Loss<br>Members |
|-----------|--------------|------------------|------------------------|----------------|--------------------|----------------------|---------------------|--------------------------|-----------------------------|--------------------------|
| 2017-2018 | 0            | 2                | -2                     | 422            | 0                  | 4                    | 17                  | 443                      | 593                         | -150                     |
| 2018-2019 | 3            | 0                | 3                      | 367            | 82                 | 5                    | 3                   | 457                      | 535                         | -78                      |
| 2019-2020 | 0            | 4                | -4                     | 269            | 2                  | 1                    | 6                   | 278                      | 578                         | -300                     |
| 2020-2021 | 0            | 1                | -1                     | 263            | 3                  | 7                    | 13                  | 286                      | 572                         | -286                     |
| 2021-2022 | 3            | 2                | 1                      | 344            | 88                 | 14                   | 15                  | 461                      | 497                         | -36                      |
| Average   | 1            | 2                | -1                     | 333            | 35                 | 6                    | 11                  | 385                      | 555                         | -170                     |